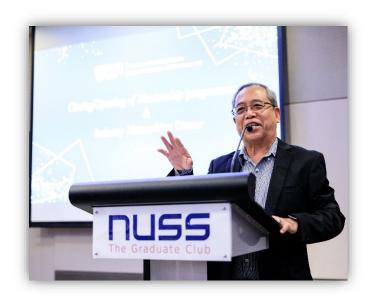

## Opening of NUS Real Estate Mentorship Programme and Industry Networking Dinner 2019

from various key real estate firms.

The 2<sup>nd</sup> NUS Real Estate Mentorship Programme was opened on Friday, 25 Oct at the NUSS Suntec City Guild House. More than 40 students from both the undergraduate and post-graduate programmes attended the networking dinner. We are indeed very honoured to have the support of many distinguished mentors who took precious time off their busy schedule to attend the networking dinner and mingled with the students and potential mentees.